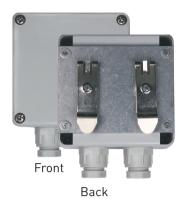

## Rail mount box

- Field box for DIN rail mounting.
- 35 mm DIN rail
- Mesurements: D:55/2.17 H:100/3.94 W:82/3.23 mm/inches
- Fits all in-head transmitters

Ordering information Rail mount box 70ADA00009