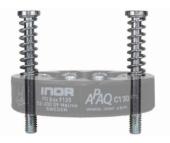

# Rail clip - heavy duty

- Rail clip with heavy duty aluminium plate to mount in-head transmitter on DIN rail.
- Fits all in-head transmitters

#### Ordering information

Rail clip with heavy duty 70ADA00013