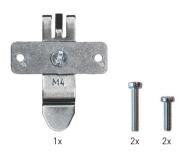

# Rail clip - with general purpose

- Rail clip with general purpose PVA to mount in-head transmitter on DIN rail.
- Package contains 10 sets
- Fits all in-head transmitters

#### Ordering information

Rail clip with general purpose 70ADA00027