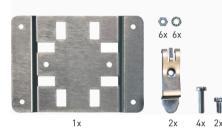

# Rail clip - heavy duty

- Rail clip with heavy duty aluminium plate to mount in-head transmitter on DIN rail.
- Fits all in-head transmitters