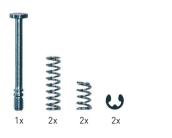

### Head mounting kit

Head mount kit that fits Transmitter: IPAQ-C 130, IPAQ C202, minIPAQ-H, IPAQ C330, IPAQ C520 and IPAQ C530

Ordering information Head mounting kit 70ADA00017