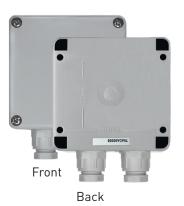

# Surface mount box

- Field box for surface mounting.
- Mesurements: D:55/2.17 H:100/3.94 W:82/3.23 mm/inches
   Fits all in band transmitters
- Fits all in-head transmitters

Ordering information
Surface mount box 70ADA00008