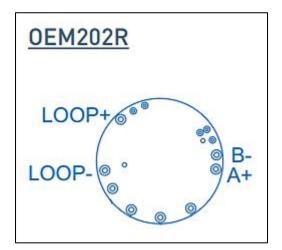

How to connect adapter cable 70ADA00101 to Transmitter OEM202R. (Adapter cable 70ADA00101 should be used together with adapter cable 4004430401 for connection to USB-Interface ICON-X)

Off-line communication (transmitter not connected to external power supply).

| Cable color | Connection on PCB |
|-------------|-------------------|
| Green       | A+                |
| White       | B-                |
| Red         | LOOP+             |
| Black       | LOOP-             |

On-line communication (transmitter connected to external power supply).

| Cable color | Connection on PCB |
|-------------|-------------------|
| Green       | A+                |
| White       | В-                |