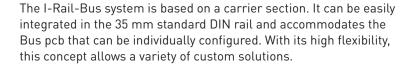

## In-Rail-Bus Bus Connector 5-wire bus system for DIN rail

Smartest solution for a reliable and quick transmission of signals, data and energy by an uninterruptible and flexible system solution. This user-friendly and highly flexible bus system is a smart solution for reliable and quick transmission of signals, data and energy. In modular applications, it replaces costly wiring when it comes to connection, distribution or even power supply. Thus, this In-Rail bus reduces wiring costs and error-proneness. It offers higher efficiency, great flexibility and also makes later system changes simple.