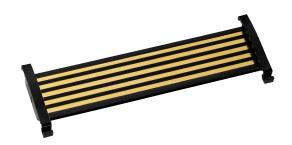

## In-Rail-Bus Bus Connector 5-wire bus system for DIN rail

Smartest solution for a reliable and quick transmission of signals, data and energy by an uninterruptible and flexible system solution. This user-friendly and highly flexible bus system is a smart solution for reliable and quick transmission of signals, data and energy. In modular applications, it replaces costly wiring when it comes to connection, distribution or even power supply. Thus, this In-Rail bus reduces wiring costs and error-proneness. It offers higher efficiency, great flexibility and also makes later system changes simple.